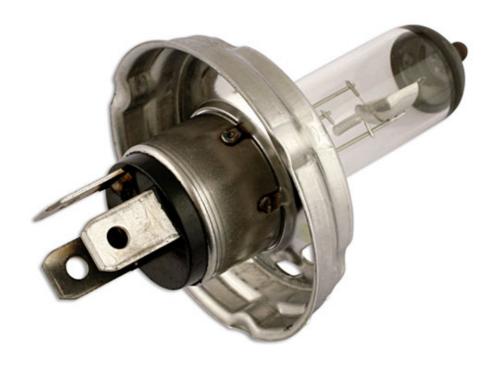

## Ampoule Lucas Halogène H4 P45t 12v 100/80w OE485 - 1

The Lucas automotive bulb range consists of over 600 references covering cars, light and heavy duty commercial vehicles and motorcycles. With over 99 % vehicle parc coverage and an unrivaled reputation for quality, the Lucas automotive bulb offering is the obvious choice for both aftermarket and original equipment dealers throughout the world. Lucas automotive bulbs are instantly recognisable as a brand you can trust, with a heritage dating back to the earliest vehicles on the UK roads. The range has been continually developed over the years to remain at the forefront of technology whilst maintaining a broad coverage across classic cars.

## **Additional Information**

- · Ampoule Lucas Halogène Culot H4
- Code ANSI 485
- 12v / 100/80 watt
- · Culot Style H4 P45t
- 1 pc

http:///product/30603